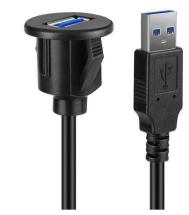

## Single Port USB Panel Flush Mount Extension Cable

Item no. FSP4301

## **Description:**

FARSINCE High Quality Single Port USB Panel Flush Mount Extension Cable is the perfect solution for expanding USB 3.0 Type-A port on the dashboard of cars, trucks, motorcycles, boats, yachts, etc. Easy to install, just use an existing hole or cut a hole in the dash and snap it into the socket.

Equipped with a waterproof and dustproof cover, suitable for outdoor use, which can prevent rain or debris from entering the interior and causing damage to the connector.